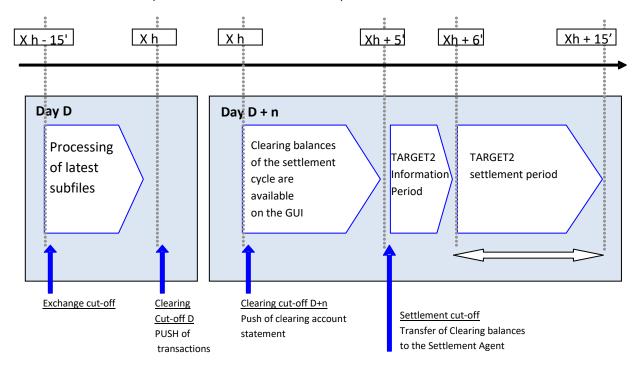

The following chart illustrates the Clearing and settlement cycle applicable to Transactions sent on D and settled on D+N (SDD Core and B2B services):

CORE uses the TARGET2 settlement procedure B « Simultaneous multilateral settlement ».