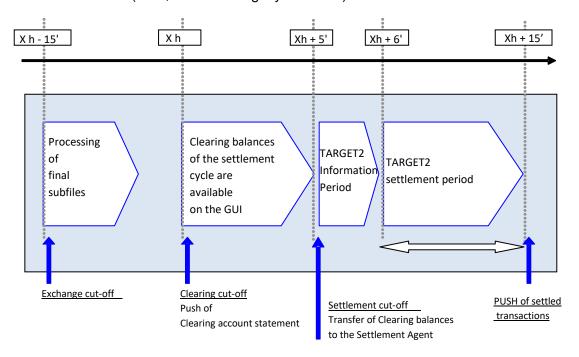

## KEY RULES AND PROCEDURES OF THE CORE(BE) PAYMENT SYSTEM

- May 2025 -

The following chart illustrates the Clearing and settlement cycle applicable to Transactions sent on D and settled on D (SCT, card and Legacy Services):