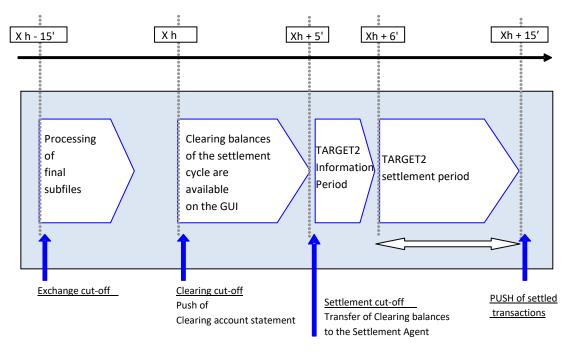

## KEY RULES AND PROCEDURES OF THE CORE(BE) PAYMENT SYSTEM

- May 2025 -

The following chart illustrates the Clearing and settlement cycle applicable to Transactions sent on D and settled on D (SCT, card and Legacy Services):