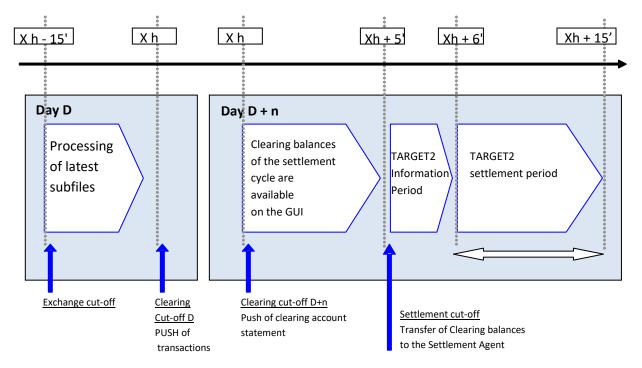

 $\bigcirc$ STET – PUBLIC - Any use or copy without STET authorisation is prohibited | Dernière mise à jour : 04/06/2025

The following chart illustrates the Clearing and settlement cycle applicable to Transactions sent on D and settled on D+N (SDD Core and B2B services):