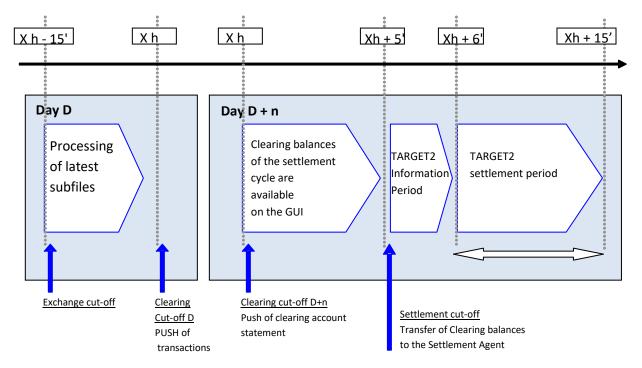

The following chart illustrates the Clearing and settlement cycle applicable to Transactions sent on D and settled on D+N (SDD Core and B2B services):

CORE uses the TARGET2 settlement procedure B « Simultaneous multilateral settlement ».