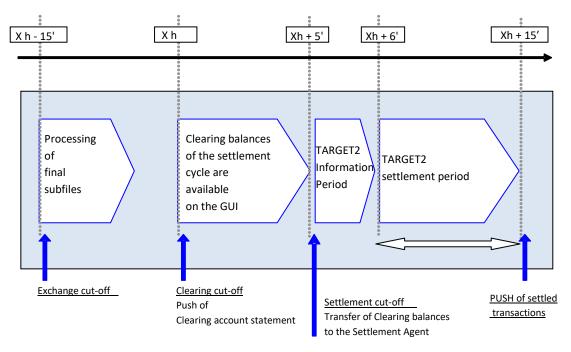

## KEY RULES AND PROCEDURES OF THE CORE(BE) PAYMENT SYSTEM

- 2024 -

The following chart illustrates the Clearing and settlement cycle applicable to Transactions sent on D and settled on D (SCT, card and Legacy Services):